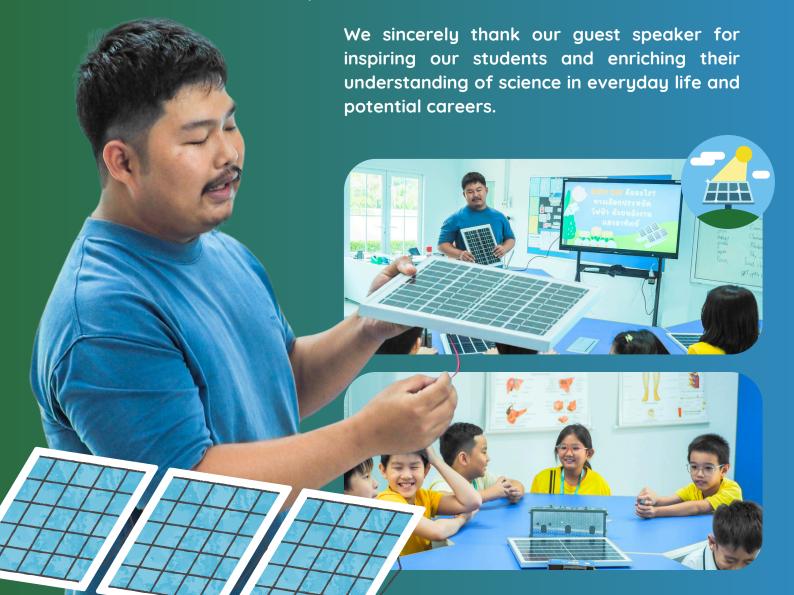

## BALAZINE

On Wednesday December 4th, Balance International School welcomed a guest speaker to discuss solar energy and the advantages of solar power. In Years 4-7 Science classes, students have been exploring energy types and transfers, making this presentation a valuable real-world application of their learning. The session provided insights into how solar power operates, its environmental benefits, and its economic impact.