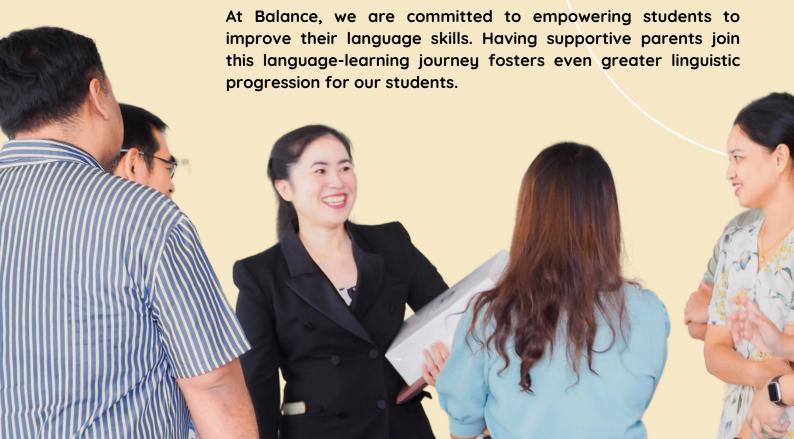

#### WHAT IS BREAKFAST BUZZ?

Breakfast Buzz is an engaging morning session by Balance International School, where parents and experts come together to share knowledge and ideas over coffee and breakfast, focusing on supporting student development.

A big thank you to Assistant Professor Dr. Benjawan Tipprachaban for leading our Breakfast Buzz #1. Her insightful talk on supporting bilingual learners provided practical tips, followed by an engaging Q&A where parents shared experiences and received valuable advice.