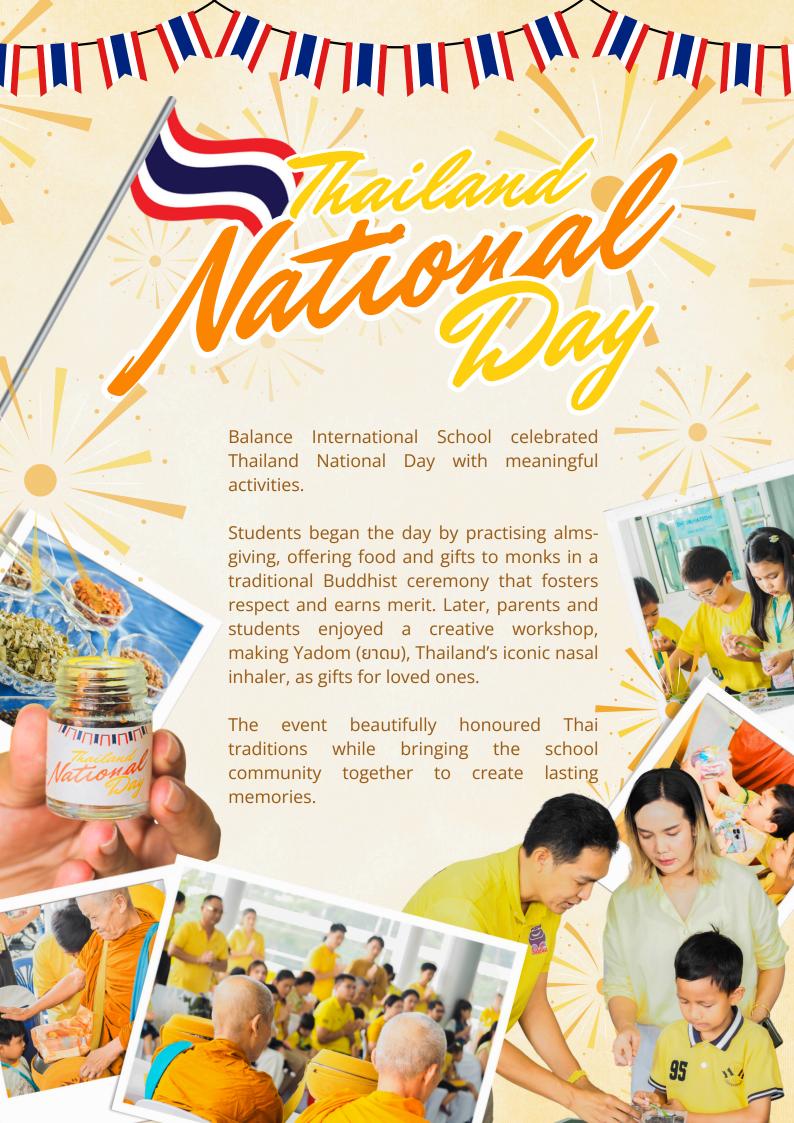

**DECEMBER 2024** 

## BALAZINE







On Wednesday December 4th, Balance International School welcomed a guest speaker to discuss solar energy and the advantages of solar power. In Years 4-7 Science classes, students have been exploring energy types and transfers, making this presentation a valuable real-world application of their learning. The session provided insights into how solar power operates, its environmental benefits, and its economic impact.



# Breakfasts



#### WHAT IS BREAKFAST BUZZ?

Breakfast Buzz is an engaging morning session by Balance International School, where parents and experts come together to share knowledge and ideas over coffee and breakfast, focusing on supporting student development.

A big thank you to Assistant Professor Dr. Benjawan Tipprachaban for leading our Breakfast Buzz #1. Her insi